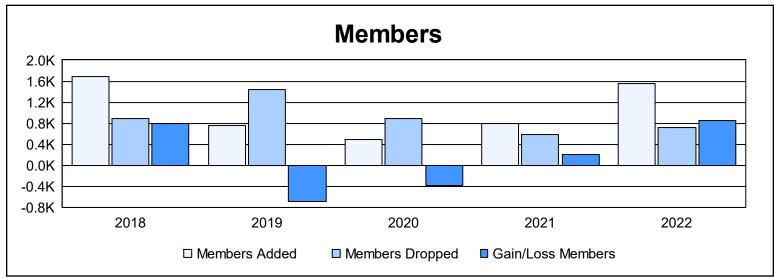

District 3231A2 As of June 2022 Cumulative

| Year      | New<br>Clubs | Dropped<br>Clubs | Gain/<br>Loss<br>Clubs | New<br>Members | Charter<br>Members | Reinstate<br>Members | Transfer<br>Members | Total<br>Member<br>Added | Total<br>Members<br>Dropped | Gain/<br>Loss<br>Members |
|-----------|--------------|------------------|------------------------|----------------|--------------------|----------------------|---------------------|--------------------------|-----------------------------|--------------------------|
| 2017-2018 | 23           | 3                | 20                     | 1,103          | 522                | 42                   | 20                  | 1,687                    | 885                         | 802                      |
| 2018-2019 | 11           | 19               | -8                     | 373            | 268                | 95                   | 19                  | 755                      | 1,437                       | -682                     |
| 2019-2020 | 4            | 9                | -5                     | 300            | 116                | 65                   | 14                  | 495                      | 882                         | -387                     |
| 2020-2021 | 8            | 6                | 2                      | 486            | 236                | 57                   | 18                  | 797                      | 593                         | 204                      |
| 2021-2022 | 20           | 5                | 15                     | 982            | 495                | 52                   | 26                  | 1,555                    | 714                         | 841                      |
| Average   | 13           | 8                | 5                      | 649            | 327                | 62                   | 19                  | 1,058                    | 902                         | 156                      |