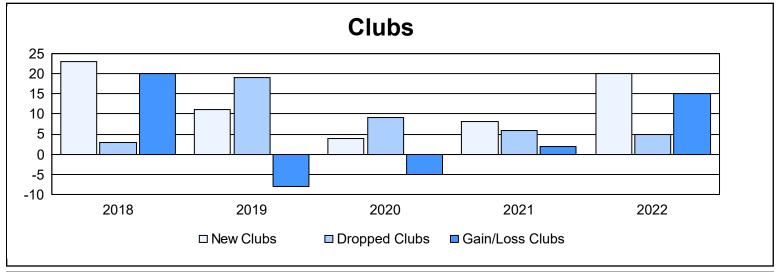

District 3231A2 As of June 2022 Cumulative

| Year      | New<br>Clubs | Dropped<br>Clubs | Gain/<br>Loss<br>Clubs | New<br>Members | Charter<br>Members | Reinstate<br>Members | Transfer<br>Members | Total<br>Member<br>Added | Total<br>Members<br>Dropped | Gain/<br>Loss<br>Members |
|-----------|--------------|------------------|------------------------|----------------|--------------------|----------------------|---------------------|--------------------------|-----------------------------|--------------------------|
| 2017-2018 | 23           | 3                | 20                     | 1,103          | 522                | 42                   | 20                  | 1,687                    | 885                         | 802                      |
| 2018-2019 | 11           | 19               | -8                     | 373            | 268                | 95                   | 19                  | 755                      | 1,437                       | -682                     |
| 2019-2020 | 4            | 9                | -5                     | 300            | 116                | 65                   | 14                  | 495                      | 882                         | -387                     |
| 2020-2021 | 8            | 6                | 2                      | 486            | 236                | 57                   | 18                  | 797                      | 593                         | 204                      |
| 2021-2022 | 20           | 5                | 15                     | 982            | 495                | 52                   | 26                  | 1,555                    | 714                         | 841                      |
| Average   | 13           | 8                | 5                      | 649            | 327                | 62                   | 19                  | 1,058                    | 902                         | 156                      |